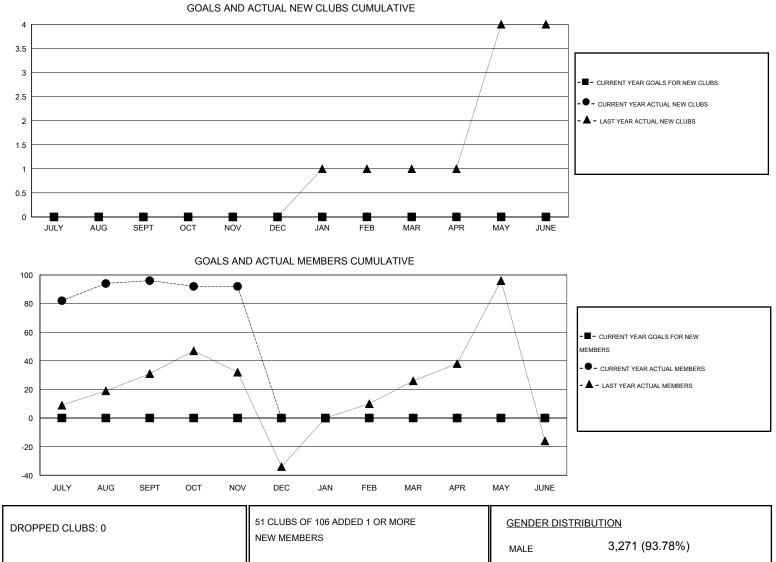

## Mahesh Pasqual GMT.

| GMT: Mahesh Pasqual   |                  | LOCATIO   | LOCATION INDIA   |                  |                       |                    |                                     | GMT CA 6           |                  |  |
|-----------------------|------------------|-----------|------------------|------------------|-----------------------|--------------------|-------------------------------------|--------------------|------------------|--|
| -                     |                  | Clubs     |                  |                  | Members               |                    |                                     |                    |                  |  |
| RESULTS FOR 2015-2016 |                  |           |                  |                  | RESULTS FOR 2015-2016 |                    |                                     |                    |                  |  |
| QUARTER               | NEW CLUB<br>GOAL | NEW CLUBS | DROPPED<br>CLUBS | NET<br>GAIN/LOSS | QUARTER               | NEW MEMBER<br>GOAL | CHARTER AND<br>NEW MEMBERS<br>ADDED | DROPPED<br>MEMBERS | NET<br>GAIN/LOSS |  |
| JULY/AUG/SEPT         | 0                | 0         | 0                | 0                | JULY/AUG/SEPT         | 0                  | 131                                 | 35                 | 96               |  |
| OCT/NOV/DEC           | 0                | 0         | 0                | 0                | OCT/NOV/DEC           | 0                  | 14                                  | 18                 | -4               |  |
| JAN/FEB/MAR           | 0                | 0         | 0                | 0                | JAN/FEB/MAR           | 0                  | 0                                   | 0                  | 0                |  |
| APR/MAY/JUNE          | 0                | 0         | 0                | 0                | APR/MAY/JUNE          | 0                  | 0                                   | 0                  | 0                |  |

|                 |          | NEW MEMBERS           | MALE               | 3,271 (93.78%)<br>217 (6.22%) |       |
|-----------------|----------|-----------------------|--------------------|-------------------------------|-------|
| DROPPED MEMBERS |          |                       | FEMALE             | 217 (0.22%)                   |       |
| DECEASED        | 2        | CLICK HERE FOR HEALTH |                    |                               | 405   |
| CLUB CANCELLED  | 0        | ASSESSMENT DATA       | FAMILY UNIT MEMBER |                               |       |
| OTHER           | 51       |                       | HEAD OF HOUSEHOLD  | )                             | 193   |
| TOTAL           | 53       |                       | NON-HEAD OF HOUSE  | HOLD                          | 212   |
| NEE             | <b>.</b> |                       |                    |                               | 4 5 4 |